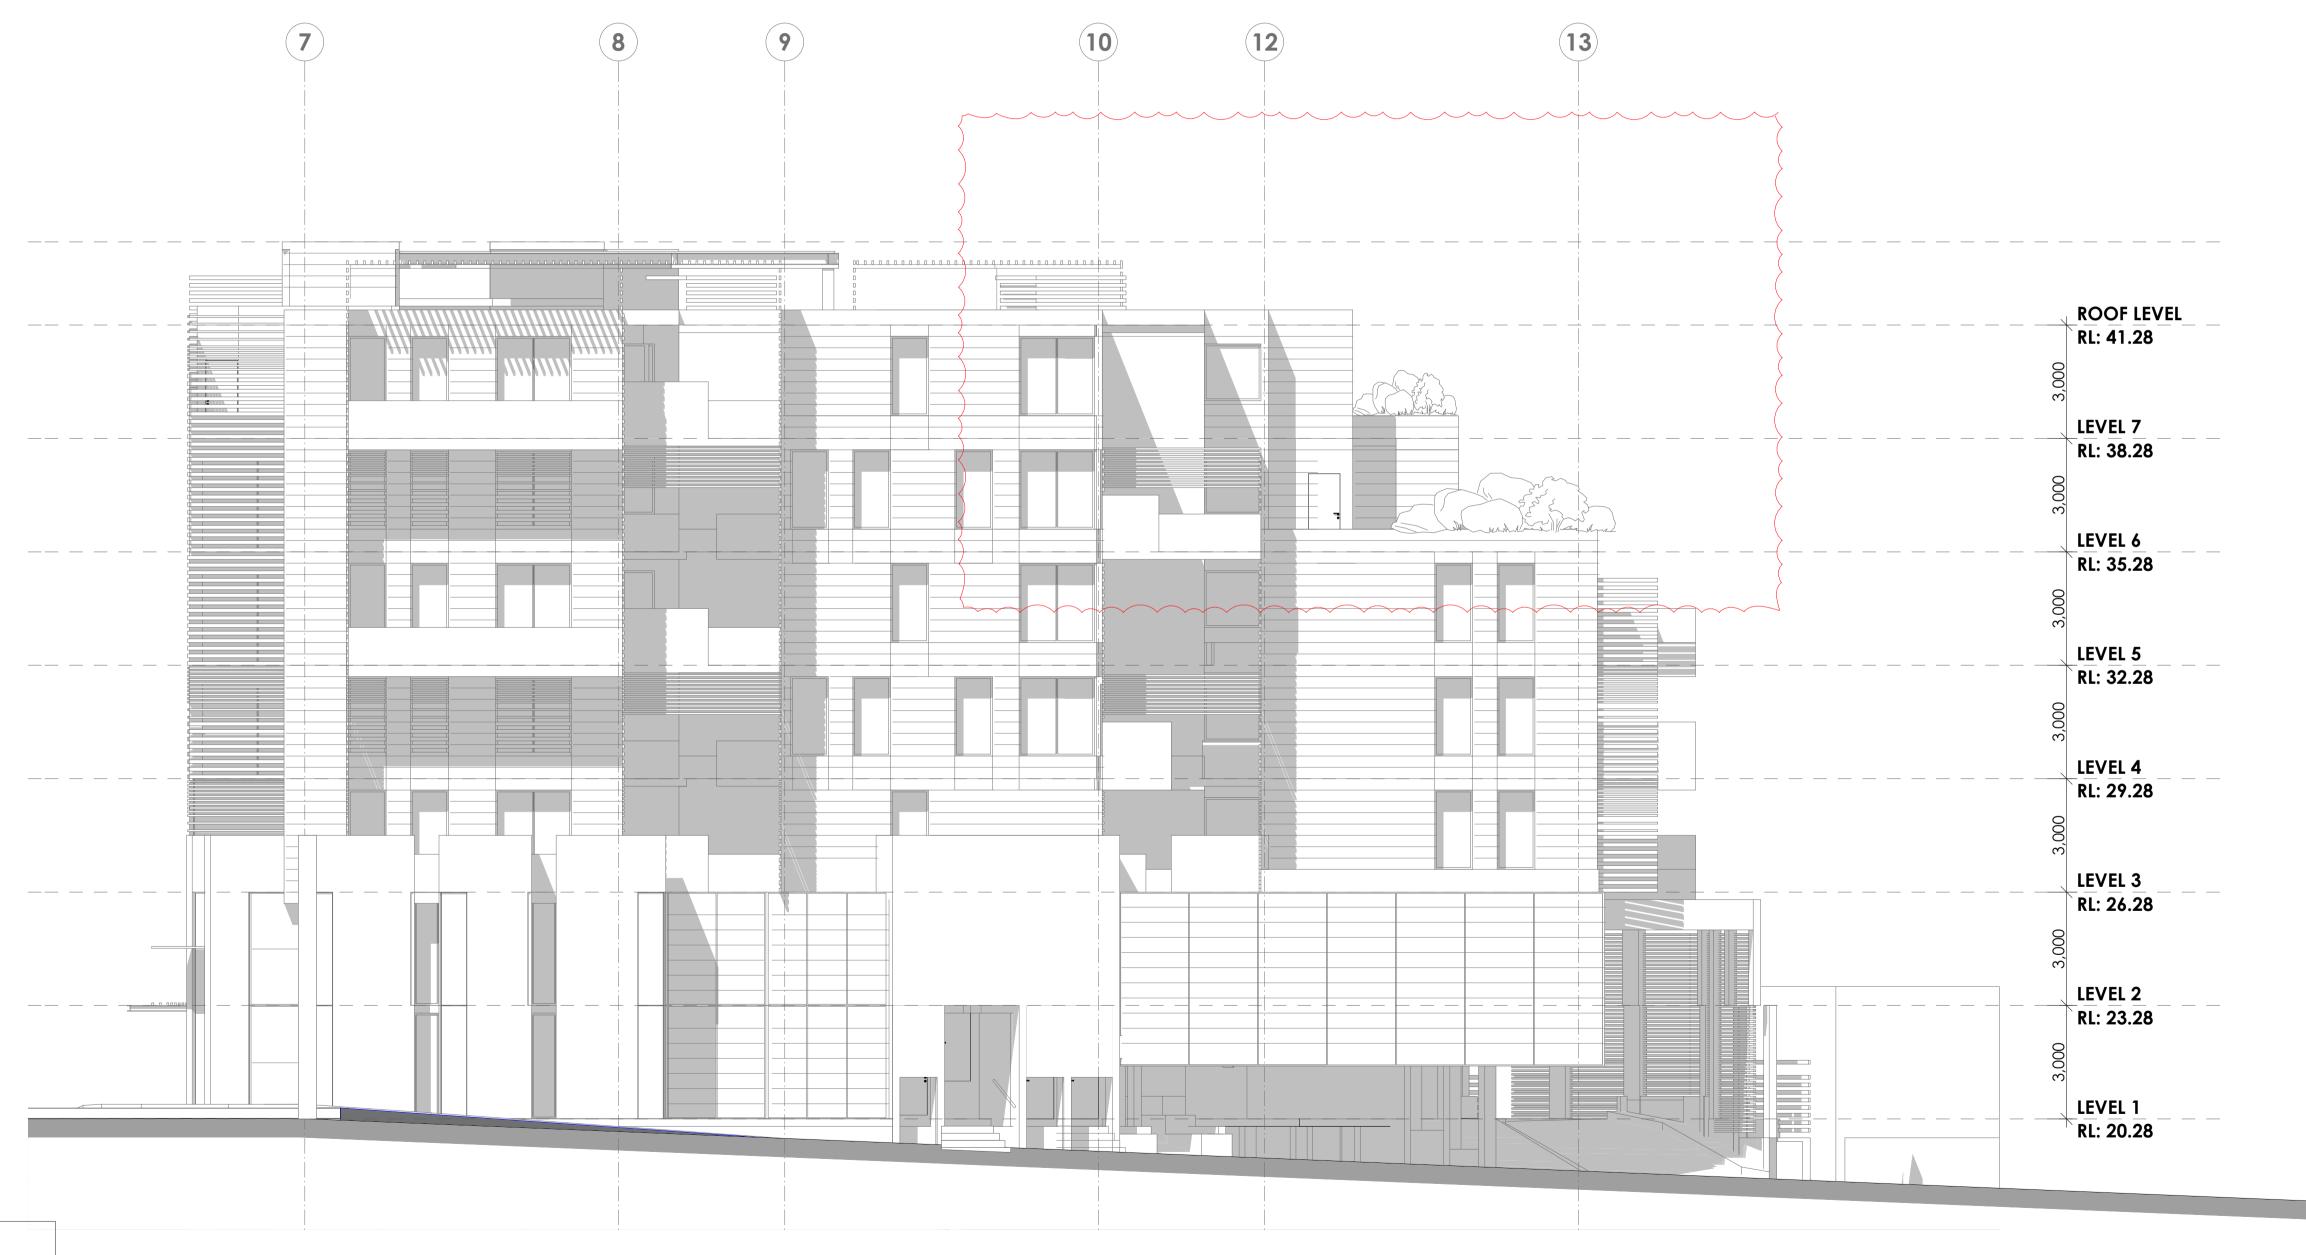

**East Elevation**

|          |                                                                          |                            | 5           | 4     | 3 2                    | 1 0      |
|----------|--------------------------------------------------------------------------|----------------------------|-------------|-------|------------------------|----------|
| PROJECT: | Redevelopment of the Spanish Motor Inn                                   | SCALE:                     | DATE:       | DRAW  | ·N: BH,JL,JK           | STATUS   |
|          | 473 - 481 Liverpool Road, Strathfield<br>Sydney / NSW / Australia / 2135 | 1:100 at A1<br>1:200 at A3 | 17/06/11    | CHEC  | ked: RM                | DA       |
|          | Prestige Constuctions Pty Ltd                                            | JOB No:                    | DRAWING No. | ISSUE | No. of DRAWINGS in Set | SHEET No |
| DRAWING  | East Elevation                                                           | 7279                       | DA - 40     | С     | 39                     | 43       |